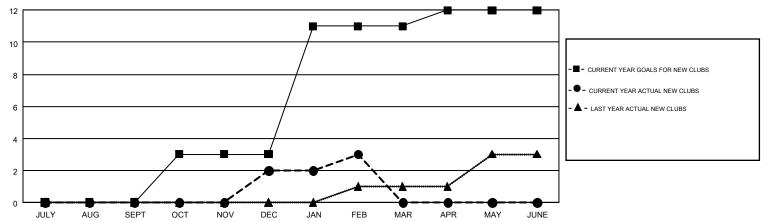

## GOALS AND ACTUAL NEW CLUBS CUMULATIVE

## GMT MONTHLY MEMBERSHIP PROGRESS REPORT

Multiple District 19

Results as of: 2/28/2018

**LOCATION: WASHINGTON** 

GMT: GORDON ZIEGLER, HOWARD HUDSON

GMT CA NA

| Clubs         |               |           |               | Members               |                           |                         |                                              |  |
|---------------|---------------|-----------|---------------|-----------------------|---------------------------|-------------------------|----------------------------------------------|--|
|               | RESULTS FOR   | 2017-2018 |               | RESULTS FOR 2017-2018 |                           |                         |                                              |  |
| QUARTER       | NEW CLUB GOAL | NEW CLUBS | DROPPED CLUBS | QUARTER               | MEMBER GROWTH NET<br>GOAL | MEMBER GROWTH<br>ACTUAL | DROPPED MEMBERS ACTUAL (including transfers) |  |
| JULY/AUG/SEPT | 0             | 0         | 2             | JULY/AUG/SEPT         | -120                      | 290                     | 519                                          |  |
| OCT/NOV/DEC   | 3             | 2         | 4             | OCT/NOV/DEC           | 98                        | 352                     | 378                                          |  |
| JAN/FEB/MAR   | 8             | 1         | 3             | JAN/FEB/MAR           | 186                       | 271                     | 245                                          |  |
| APR/MAY/JUNE  | 1             | 0         | 0             | APR/MAY/JUNE          | 19                        | 0                       | 0                                            |  |