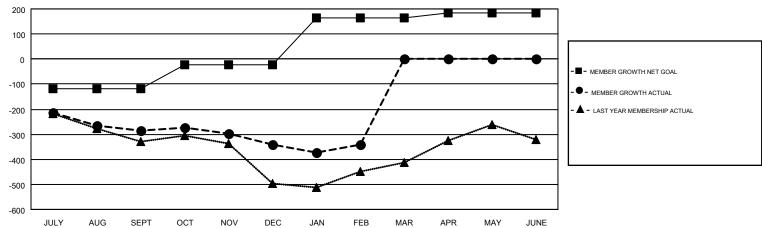

## GOALS AND ACTUAL MEMBERS CUMULATIVE

| DROPPED CLUBS: 9  DROPPED MEMBERS |       | 237 CLUBS OF 425 ADDED 1 OR MORE<br>NEW MEMBERS | GENDER DISTE<br>MALE<br>FEMALE | 7,099 (62.32%)<br>4,292 (37.68%) |       |
|-----------------------------------|-------|-------------------------------------------------|--------------------------------|----------------------------------|-------|
| DECEASED                          | 125   | CLICK HERE FOR CUMULATIVE                       | TOTAL FAMILY UNIT MEMBERS      |                                  | 2,481 |
| 3.4 <b> </b>                      |       | MEMBERSHIP DATA                                 | FAMILY MEMBERS PAYING HALF     |                                  | 1,267 |
| TOTAL                             | 1,142 |                                                 | DUES                           |                                  |       |

## GMT MONTHLY MEMBERSHIP PROGRESS REPORT

Multiple District 19

Results as of: 2/28/2018

**LOCATION: WASHINGTON** 

GMT: GORDON ZIEGLER, HOWARD HUDSON

GMT CA NA

| Clubs         |               |           |               | Members               |                           |                         |                                              |  |
|---------------|---------------|-----------|---------------|-----------------------|---------------------------|-------------------------|----------------------------------------------|--|
|               | RESULTS FOR   | 2017-2018 |               | RESULTS FOR 2017-2018 |                           |                         |                                              |  |
| QUARTER       | NEW CLUB GOAL | NEW CLUBS | DROPPED CLUBS | QUARTER               | MEMBER GROWTH NET<br>GOAL | MEMBER GROWTH<br>ACTUAL | DROPPED MEMBERS ACTUAL (including transfers) |  |
| JULY/AUG/SEPT | 0             | 0         | 2             | JULY/AUG/SEPT         | -120                      | 290                     | 519                                          |  |
| OCT/NOV/DEC   | 3             | 2         | 4             | OCT/NOV/DEC           | 98                        | 352                     | 378                                          |  |
| JAN/FEB/MAR   | 8             | 1         | 3             | JAN/FEB/MAR           | 186                       | 271                     | 245                                          |  |
| APR/MAY/JUNE  | 1             | 0         | 0             | APR/MAY/JUNE          | 19                        | 0                       | 0                                            |  |